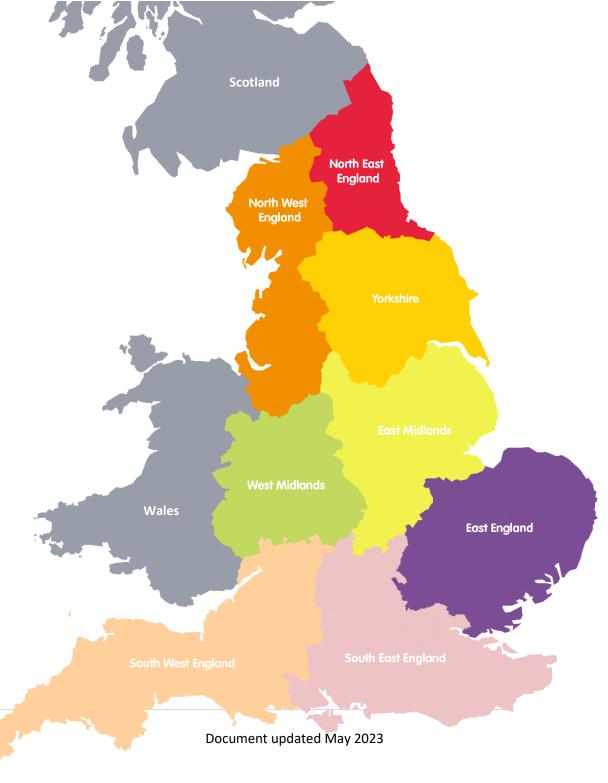

## Play & Save UK Discounts Map

Click on your area page number to view the current list of participating businesses or simply click the facebook logo & follow us to see as the new discounts are added

#### Contents

| COTTCTTC3             |    |
|-----------------------|----|
| Online                | 2  |
| North East of England | 6  |
| North West of England | 7  |
| Yorkshire             | 10 |
| The Midlands          | 11 |
| Wales                 | 17 |
| East of England       | 22 |
| South East of England | 29 |
| South West of England | 31 |
|                       |    |