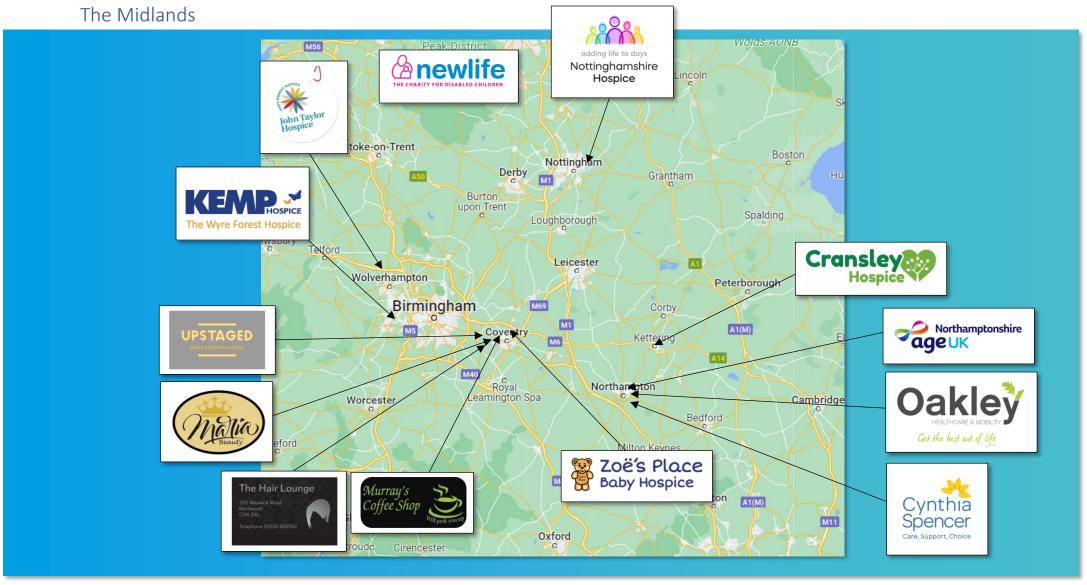

#### Yorkshire

**Cransley Hospice** - All our services are provided free of charge for our local community. Our expert team provides care and support in the place you most want to be whether this is your own home, care home or in the hospice.

Webpage: https://www.cransleyhospice.org.uk/

**Discount:** 10% discount for Play&Save eCard holders for in store purchases only at our Kettering Charity shop. Raising much needed funds for our hospice.

Compassionate care for those with terminal illness and end of life care.

**Age UK Northamptonshire** is many things to many people. A source of advice, information, companionship & support. We help local people make the best of later life & have a secure & dignified old age. We provide a wide range of services to a growing number of older people, improving their quality of life, promoting independence & preventing frailty, poverty & isolation.

Webpage: https://www.ageuk.org.uk/northamptonshire/shops/

Telephone: 01604 611200 - access@ageuknorthants.org.uk

Discount: You can receive a 10% off any in-store purchases over £5, with your valid Play&Save eCard.

Murray's Coffee Shop – It's no accident Murray's has been voted one of the top ten coffee shops in Coventry; if you're looking t know why, it's Sofokli's hard work, dedication, wonderful atmosphere and amazing coffee. But don't take my word for it, visit and decide for yourself

Shop 2, Central Buildings, Warwick Road Coventry CV3 6AJ 024 7622 2265

Discount: 20% discount on production of your valid Play&Save eCard.

Webpage: <a href="https://www.facebook.com/Murrayscoffeeshop/">https://www.facebook.com/Murrayscoffeeshop/</a>

Oakley Healthcare - As a family run business since 1976, we understand how much people value compassionate & effective care for their relatives. We design all our products with the user in mind, ensuring they can get a better night's sleep, relax, get out & about, or simply enjoy the basic privileges we all take so much for granted. Find the solutions to all your care & mobility needs at: <a href="https://www.oakleyhealthcare.com">www.oakleyhealthcare.com</a>

Contact: 01604 602 000 - info@oakleyhealthcare.com

**Discount:** A **5%** discount will be offered on production of a valid Play&Save eCard, with an additional 3% donation made directly to our chosen local charity Age UK Northamptonshire - Online purchased code **TBA** 

**The Hair Lounge** - A warm and friendly salon dedicated to providing high customer satisfaction, excellent service and an enjoyable atmosphere.

Owners Jenny and Angela have over 30 years experience between them in the art of cutting hair. With parking to the rear of the premises and free wifi to all customers, why not call today to make an appointment and let us make a difference.

**Discount: 30%** discount with Ellie on Friday and Deb on a Wednesday on production of your valid Play&Save eCard. 100 Warwick Road, Kenilworth CV8 1HL

Webpage: https://www.facebook.com/thehairloungekenilworth Telephone: 01926 855592

Maria Beauty – Offering the best experienced practitioner, the best products and we have the best offers. At Maria Beauty Clinic, our service is a little different than you might find elsewhere. From the minute you come into our salon, you'll know you're in good hands. Sit back, relax and let us do the

159a – 160 Spon Street, Coventry CV1 3BB

Maria - 07450 546235

Discount: 10% discount on services over £50 on production of your valid Play&Save eCard.

Webpage: https://mariabeautyclinic.co.uk/ Insta: https://www.instagram.com/maria beauty laser clinic/

Upstaged Dance & Costume Supplies - Please find us @ Upstaged

Tower Street, Coventry CV1 1GN

We try our very best to bring you the latest and most popular Dance & Costumes Supplies, all at the lowest prices possible for us.

**Socials:** https://www.facebook.com/Upstageddanceandcostumes

Webpage: http://www.upstageddance.co.uk/

Contact: Kelly – 02476 220229 - info@upstageddance.com

**Discount: 15%** off physical in store purchases on production of a valid Play&Save eCard